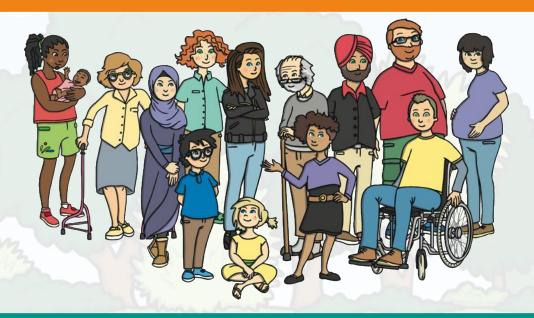

#### Make the Choice

When you are kind, you make the world a happier, safer place.

You can be kind to everyone - to people who are just like you and to people who are different to you.

You have infinite kindness in you - share it with everyone, every day.